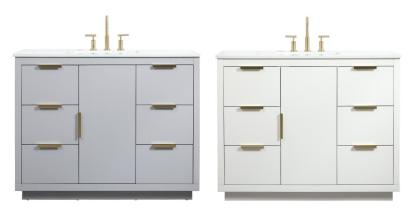

## **Blake collection**

48 inch single bathroom vanity Set

Item No: VF19448BL

(Blue)

Item No: VF19448GR

(Grey)

Item No: VF19448WH

(White)

**Available Finishes** 

## 48"L x 22"W x 34"H Overall dimensions Top thickness 0.75" **Specifications** Base Finish Blue/Grey/White Top finish Calacatta white Base material MDF Top material Engineered Marble Sink included yes sink material porcelain overflow hole yes sink type undermount Doors Yes number of doors 1 Drawers Yes number of Functional drawers 6 soft close drawer glides Yes mounting location free-standing mounting bracket included no backsplash included no drain assembly included no faucet included no Compatible faucet installation type widespread P-trap included no assembly required