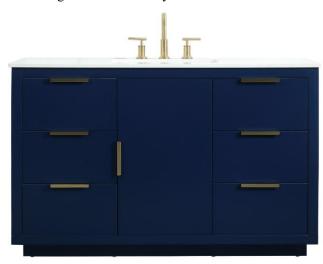

## **Blake collection**

48 inch single bathroom vanity Set

Item No: VF19448BL

(Blue)

Item No: VF19448GR

(Grey)

Item No: VF19448WH

(White)

## 48"L x 22"W x 34"H Overall dimensions Top thickness 0.75" **Specifications** Base Finish Blue/Grey/White Top finish Calacatta white Base material MDF Top material Engineered Marble Sink included yes sink material porcelain overflow hole yes sink type undermount Doors Yes number of doors 1 Drawers Yes number of Functional drawers 6 soft close drawer glides Yes mounting location free-standing mounting bracket included no backsplash included no drain assembly included no faucet included no Compatible faucet installation type widespread P-trap included no assembly required